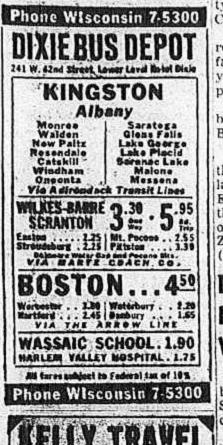

## BROOKLYN EAGLE, SUN., NOV. 14, 1954 17 News of Interest to Travelers NEW HAMPSHIRE Hamburger Grill Car Added **New Guide Tells Of Ski Centers** creasing number of novices that are joining in the thrill of HOPES FOR TOP To Southern Pacific's Fleet Operating in N.Y. skiing, the novice Dyke Trail has been widened and graded.